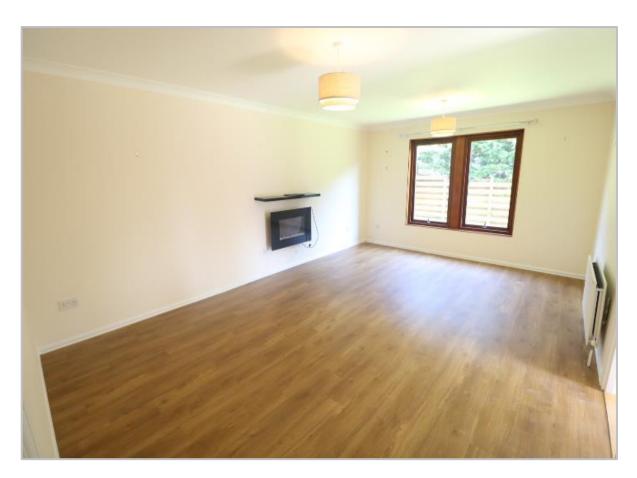

### LOUNGE

18' 4'' x 12' 6'' (5.6m x 3.8m)

Laminate wood floor. Fire surround with inset electric fire. Coved ceiling. Radiator.