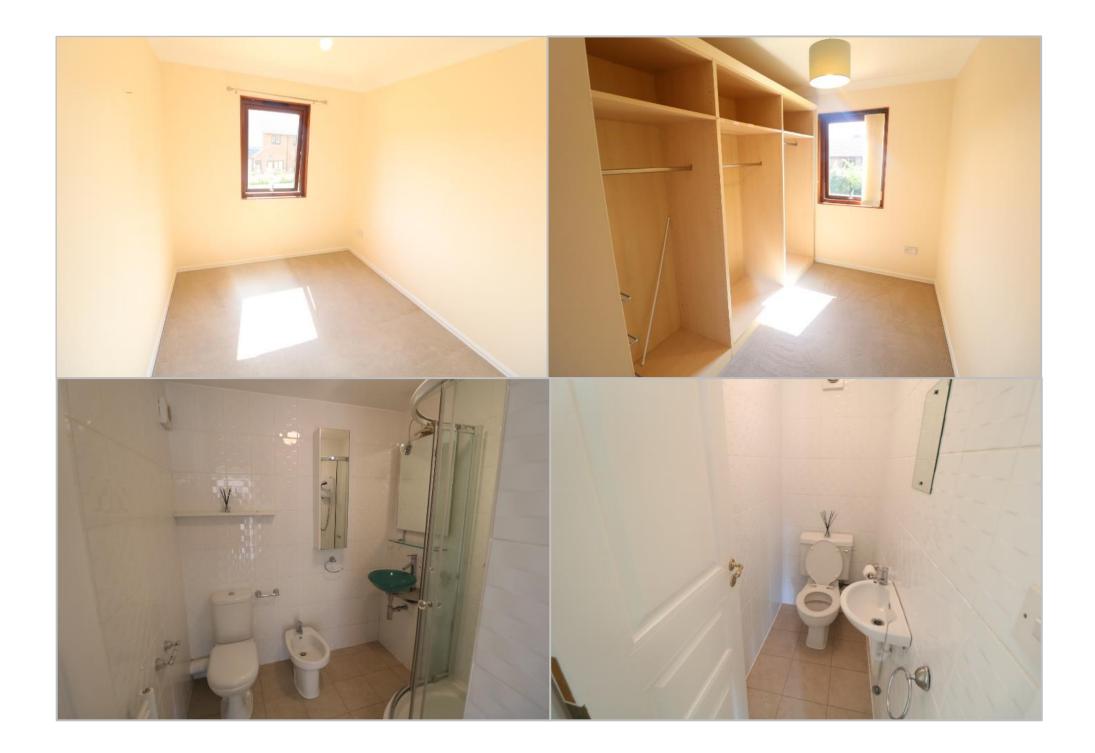

#### **BEDROOM 1**

11' 6'' x 10' 2'' (3.5m x 3.1m)

Fitted wardrobe and overhead cupboards. Coved ceiling. Radiator.

**BEDROOM 2** 9' 2'' x 7' 10'' (2.8m x 2.4m) Radiator. Coved ceiling.

#### **BEDROOM 3/DRESSING ROOM**

9' 2'' x 6' 11'' (2.8m x 2.1m) Radiator. Coved ceiling.

## SHOWER ROOM

Shower cubicle, WC, bidet and wash hand basin. Fully tiled walls and floor. Heated towel rail.