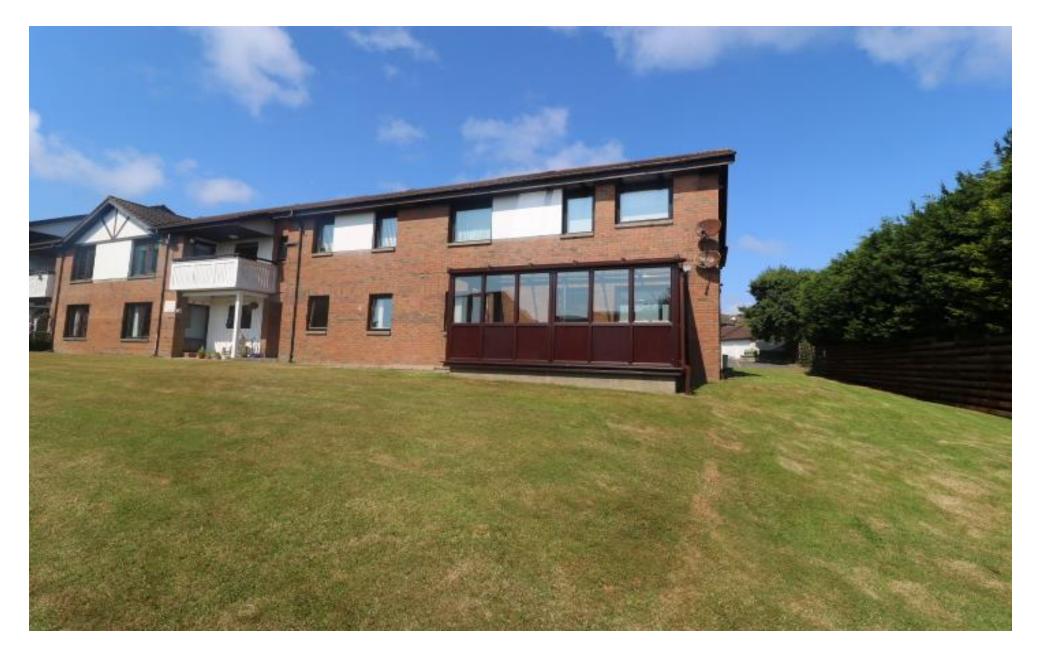

www.chrystals.co.im

9 Stevenson Court, Douglas, IM2 2EH Asking Price £245,000

## 9 Stevenson Court, Douglas, IM2 2EH

#### Asking Price £245,000

A spacious ground floor 2 bedroom purpose built apartment with Lounge, separate fitted kitchen sun room and separate dressing room/ bedroom 3, There is a shower room and separate cloaks/wc. The central heating is gas fired and outside is a car park space. The property is currently rented until August 2024 but vacant possession could be available within a two month timescale from break clause being issued.

#### OUTSIDE

Parking space.