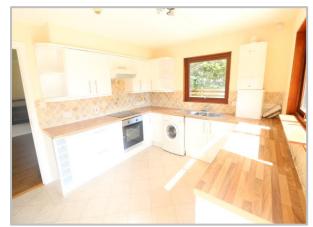

## **KITCHEN**

13' 9'' x 10' 2'' (4.2m x 3.1m)

Fitted modern units with white finish and laminate work tops. Electric hob and filter hood over. Electric oven. 1 1/2 bowl stainless steel sink unit. Plumbing for washing machine. Worcester gas fired central heating boiler. Vinyl flooring. Tiled splashback.