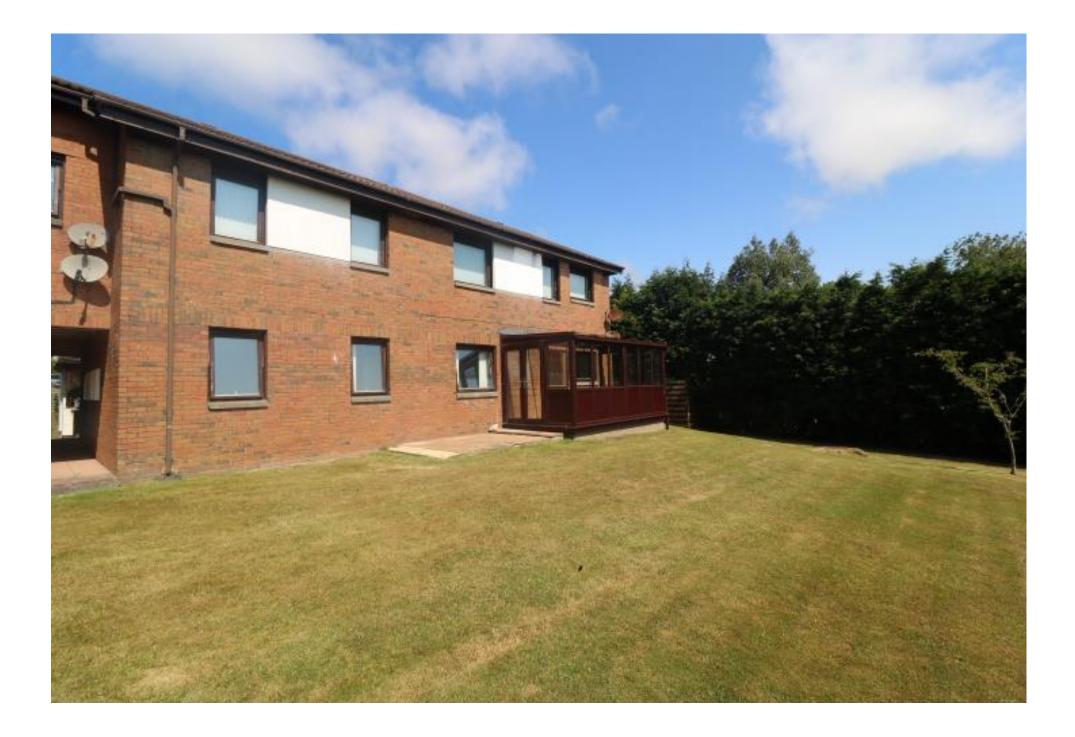

#### **SUN ROOM**

15' 5'' x 7' 10'' (4.7m x 2.4m)

Three side in Mahogany uPVC double glazed windows. French doors to communal gardens.

#### OUTSIDE

Parking space.