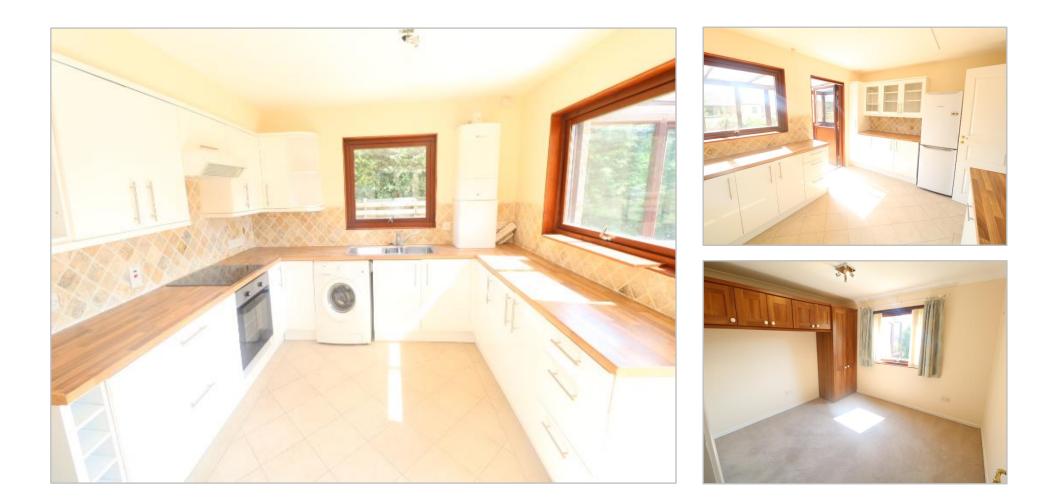

## **KITCHEN**

13' 9'' x 10' 2'' (4.2m x 3.1m)

Fitted modern units with white finish and laminate work tops. Electric hob and filter hood over. Electric oven. 1 1/2 bowl stainless steel sink unit. Plumbing for washing machine. Worcester gas fired central heating boiler. Vinyl flooring. Tiled splashback.

#### **BEDROOM 1**

11' 6'' x 10' 2'' (3.5m x 3.1m)

Fitted wardrobe and overhead cupboards. Coved ceiling. Radiator.

**BEDROOM 2** 9' 2'' x 7' 10'' (2.8m x 2.4m) Radiator. Coved ceiling.

#### **BEDROOM 3/DRESSING ROOM**

9' 2'' x 6' 11'' (2.8m x 2.1m) Radiator. Coved ceiling.