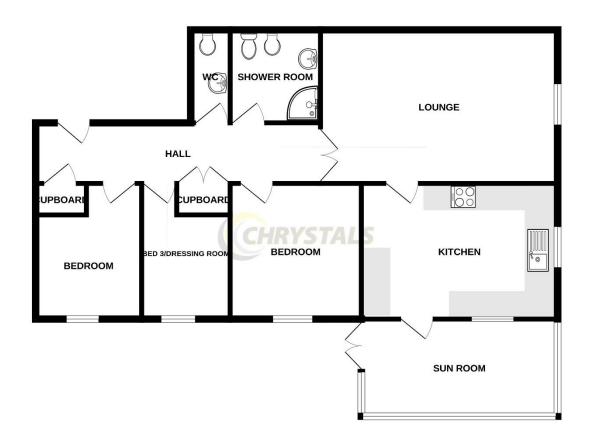

#### Asking Price £245,000

A spacious ground floor 2 bedroom purpose built apartment with Lounge, separate fitted kitchen sun room and separate dressing room/ bedroom 3, There is a shower room and separate cloaks/wc. The central heating is gas fired and outside is a car park space. The property is currently rented until August 2024 but vacant possession could be available within a two month timescale from break clause being issued.

### LOUNGE

18' 4'' x 12' 6'' (5.6m x 3.8m)

Laminate wood floor. Fire surround with inset electric fire. Coved ceiling. Radiator.

## **KITCHEN**

13' 9'' x 10' 2'' (4.2m x 3.1m)

Fitted modern units with white finish and laminate work tops. Electric hob and filter hood over. Electric oven. 1 1/2 bowl stainless steel sink unit. Plumbing for washing machine. Worcester gas fired central heating boiler. Vinyl flooring. Tiled splashback.

#### **SUN ROOM**

15' 5'' x 7' 10'' (4.7m x 2.4m)

Three side in Mahogany uPVC double glazed windows. French doors to communal gardens.

#### **BEDROOM 1**

11' 6'' x 10' 2'' (3.5m x 3.1m)

Fitted wardrobe and overhead cupboards. Coved ceiling. Radiator.

**BEDROOM 2** 9' 2'' x 7' 10'' (2.8m x 2.4m) Radiator. Coved ceiling.

#### **BEDROOM 3/DRESSING ROOM**

9' 2'' x 6' 11'' (2.8m x 2.1m) Radiator. Coved ceiling.

## SHOWER ROOM

Shower cubicle, WC, bidet and wash hand basin. Fully tiled walls and floor. Heated towel rail.