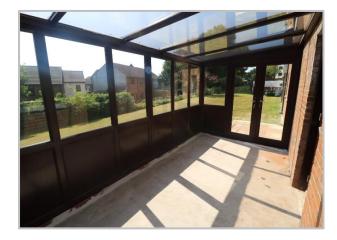

#### **SUN ROOM**

15' 5'' x 7' 10'' (4.7m x 2.4m)

Three side in Mahogany uPVC double glazed windows. French doors to communal gardens.